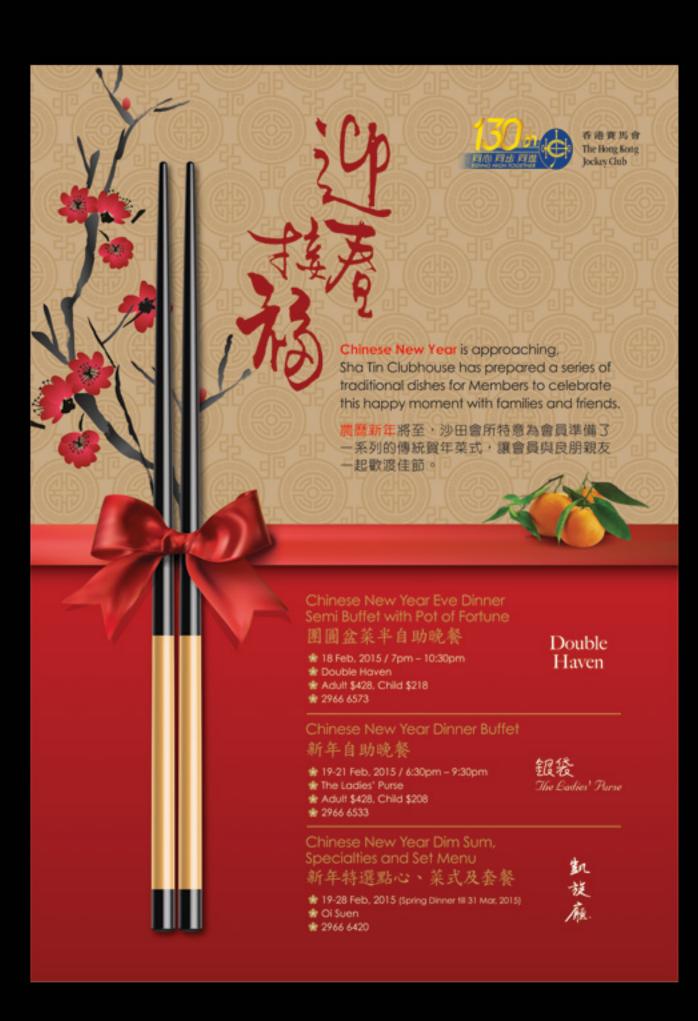

#### MENU

精美五彩碟 Deluxe Chinese Speciality Combination

西蘭花上湯蝦仁 Sautéed Shrimps with Broccoli in Bouillon

花菇竹笙燉螺頭 Double-boiled Sea Conch with Mushroom and Bamboo Pith

翡翠扣原隻南非鮑魚 Braised Whole South African Abalone with Seasonal Greens

> 清蒸沙巴龍躉 Steamed Giant Sabah Garoupa

> > 脆皮炸子雞 Roasted Crispy Chicken

海皇櫻花蝦炒飯 Fried Rice with Sakura Shrimps and Seafood

楊枝甘露 Chilled Mango Cream with Sago and Pomelo

> 美點雙輝映 Chinese Petits Fours

Menu