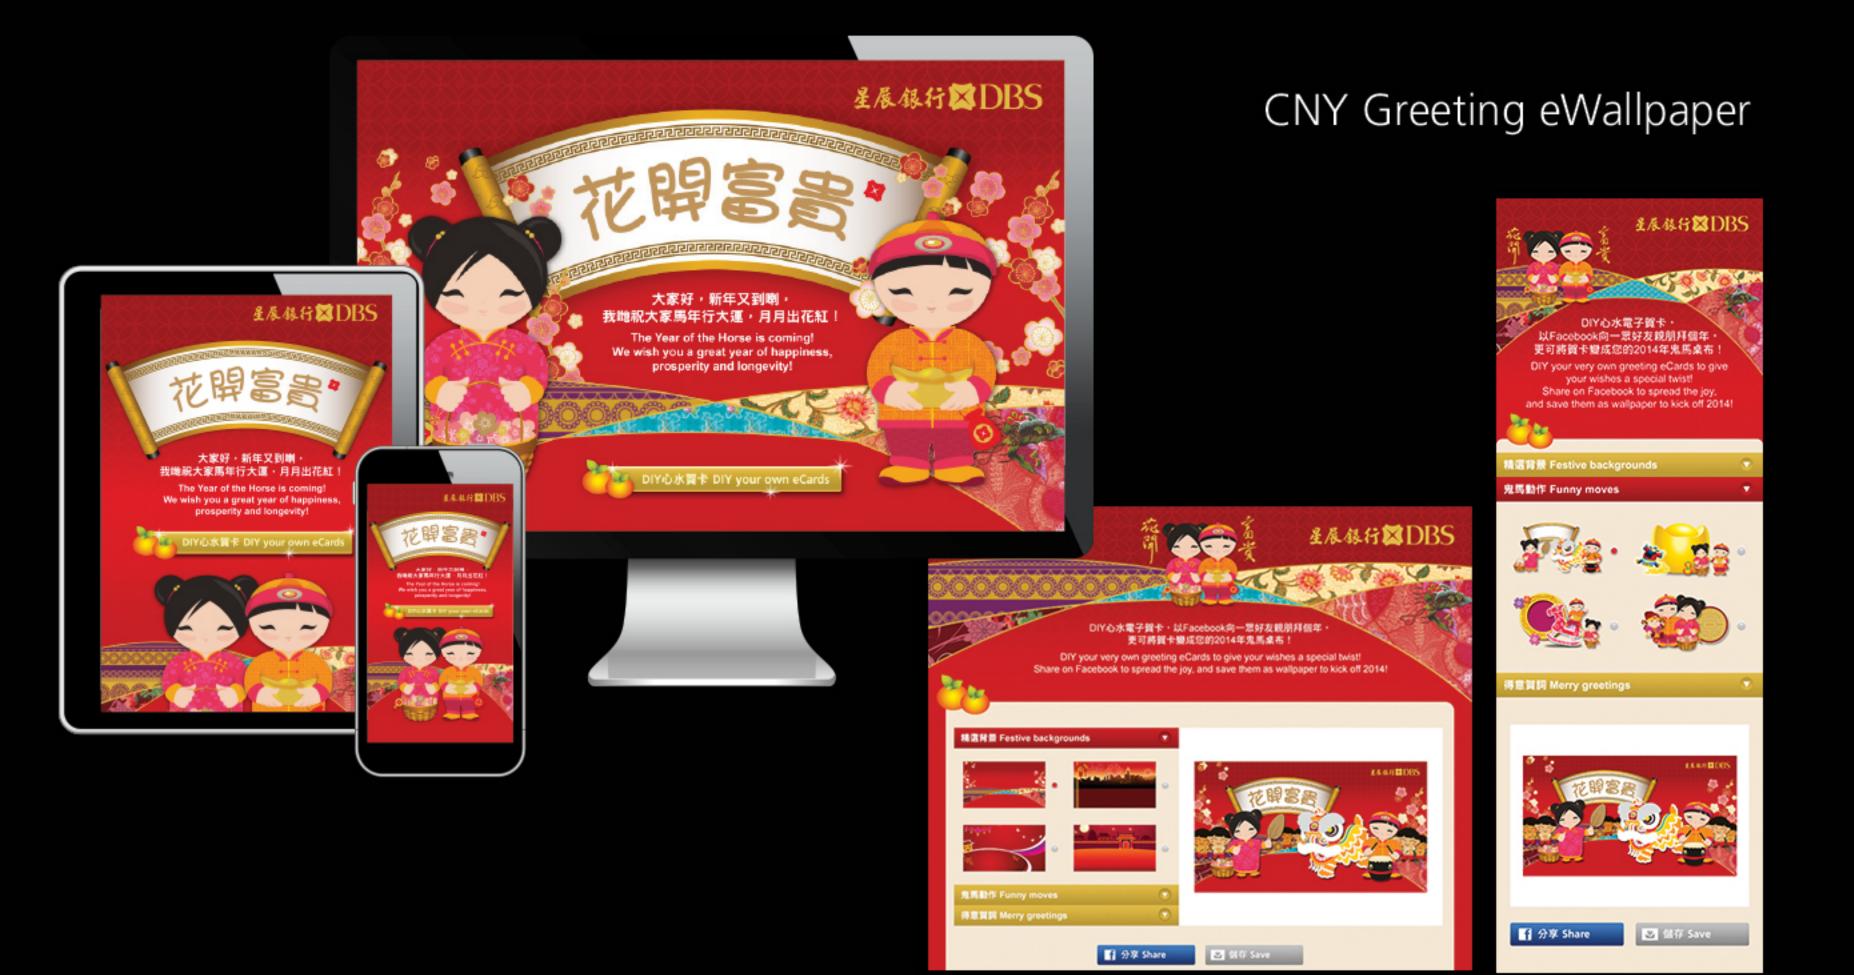

# Supergraphic

PayFast及Scan & Pay將會共用您的PayFast每日轉級限額,您可以透過星展/Banking網上理財設定每日轉級股額至最高港幣10,000元

Live more, Queue less

Better than cheques. Switch to PayFast and Scan & Pay now.

A daily limit up to HK\$10,000 is shared between PayFast and Scan & Pay. You can set your preferred limit within HK\$10,000 via DBS iBanking.