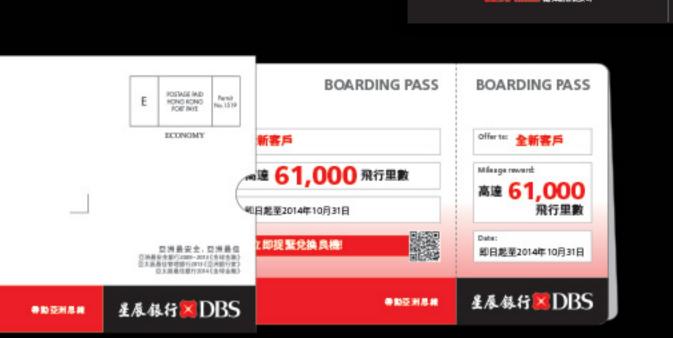

From now until 31 October 2014, enjoy up to 400 miles for every HK\$20,000 (or its equivalent) eligible FX transaction via DBS IBanking or DBS mBanking. You can earn up to 60,000 miles!

Mileage reward for every HK\$20,000 (or its equivalent) of

星展銀行器DBS

高達61,000

EUD 981 23:27

NZD 807 0 1:16

網上外幣買賣優惠

高達 61,000

**f** 74 www.dbs.com.hk

ANA 🌌

Inspiration of JAPAN