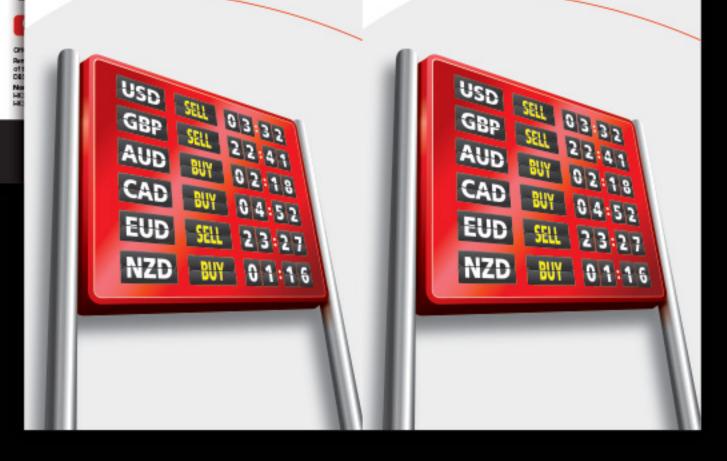

#### 24小時外匯買賣服務

環球機遇 隨時捕捉

星展銀行器DBS

24小時外匯買賣服務

環球機遇 隨時捕捉

SEE 03 32

GBP 581 22:41 AUD 801 02:18

CAD 807 04:52

EUD 981 23:27

NZD 807 0 1:16

網上外幣買賣優惠

高達 61,000

**f** 74 www.dbs.com.hk

ANA 🌌

Inspiration of JAPAN